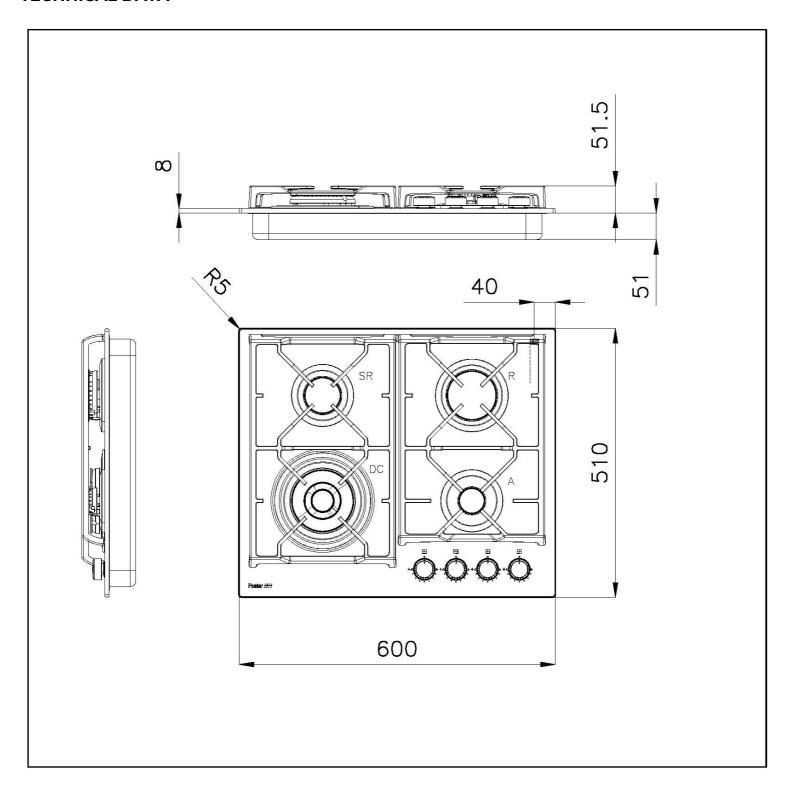

## **DETAILS**

| Gas Hob              |
|----------------------|
| Standard (8 mm Edge) |
| Tempered glass       |
| Black                |
| Four burners         |
| 60 cm                |
| 60 cm                |
| 600 x 510 mm         |
| 560 x 480 mm         |
|                      |

## **TECHNICAL DATA**