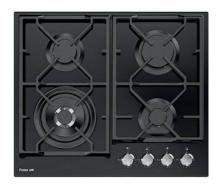

## **Cooker hob Power Glass**

Gas hobs

Code: 7041 632

## **DETAILS**

| Gas Hob              |
|----------------------|
| Standard (8 mm Edge) |
| Tempered glass       |
| Black                |
| Four burners         |
| 60 cm                |
| 60 cm                |
| 600 x 510 mm         |
| 560 x 480 mm         |
|                      |